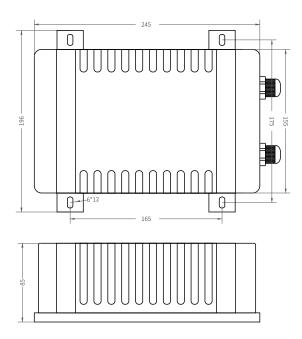

pply Unit 10AH |
| Colour              | Silver                           |

| TECHNICAL SPECIFICATIONS |                                 |
|--------------------------|---------------------------------|
| Input Voltage            | AC90-265V                       |
| Frequency                | 50Hz                            |
| Output Voltage           | DC220V                          |
| Operating Temperature    | $-15^{\circ}C \sim 60^{\circ}C$ |
| Charging Time            | 24H                             |
| Battery Type             | 22.2V/Li-ion                    |
| Emergency Power Supply   | Up to 200 Watt LED fixtures     |
| IP Rating                | IP20                            |
| Housing Material         | Aluminium                       |

## DETAILS AND MEASUREMENTS