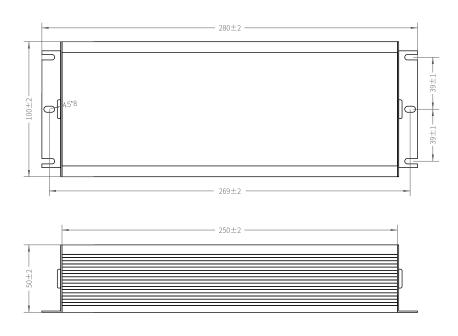

|
|                     |                                 |

| TECHNICAL SPECIFICATIONS |                                 |
|--------------------------|---------------------------------|
| Input Voltage            | AC90-265V                       |
| Frequency                | 50Hz                            |
| Output Voltage           | DC220V                          |
| Operating Temperature    | $-15^{\circ}C \sim 60^{\circ}C$ |
| Charging Time            | 24H                             |
| Battery Type             | 22.2V/Li-ion                    |
| Emergency Power Supply   | Up to 150 Watt LED fixtures     |
| IP Rating                | IP20                            |
| Housing Material         | Aluminium                       |

## DETAILS AND MEASUREMENTS