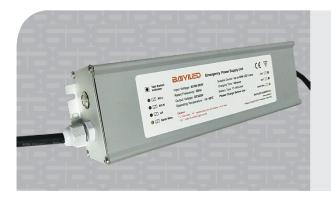

## DESCRIPTION

The Emergency Power Supply unit keeps the connected luminaires powered in case of a power failure. The unit can be easily (Plug & Play) connected to luminaires up to 150 Watt.

|                     | SPECIFICATIONS                  |
|---------------------|---------------------------------|
| Product Code        | BY-EPSU22V5AH                   |
| Product Description | Emergency Power Supply Unit 5AH |
| Colour              | Silver                          |
|                     |                                 |

| TECHNICAL SPECIFICATIONS |                                 |
|--------------------------|---------------------------------|
| Input Voltage            | AC90-265V                       |
| Frequency                | 50Hz                            |
| Output Voltage           | DC220V                          |
| Operating Temperature    | $-15^{\circ}C \sim 60^{\circ}C$ |
| Charging Time            | 24H                             |
| Battery Type             | 22.2V/Li-ion                    |
| Emergency Power Supply   | Up to 150 Watt LED fixtures     |
| IP Rating                | IP20                            |
| Housing Material         | Aluminium                       |