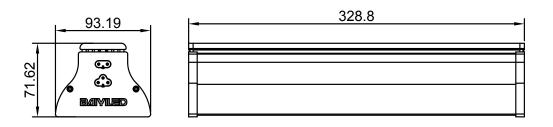

|
|--------------------------|---------------------------------|
| Input Voltage            | AC90-265V                       |
| Frequency                | 50Hz                            |
| Output Voltage           | DC220V                          |
| Operating Temperature    | $-15^{\circ}C \sim 60^{\circ}C$ |
| Charging Time            | 24H                             |
| Battery Type             | 11.1V/Li-ion                    |
| Capacity                 | Fixtures < 60W                  |
| Emergency Power Supply   | > 180min                        |
| IP Rating                | IP20                            |
| Housing Material         | Aluminium                       |
| Product Warranty         | 2 Years                         |

## DETAILS AND MEASUREMENTS