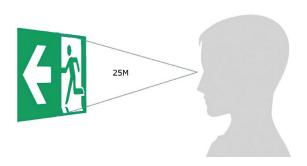

The sign is available with different pictograms and can be rotated for 360'c, to always achieve the best possible safety lighting set up.

| PRODUCT DETAIL      |                                        |
|---------------------|----------------------------------------|
| Product Code        | BY-PLUGIN-EXS                          |
| Product Description | Aurora LED Emergency Exit Sign Plug-In |
| Colour              | Black                                  |