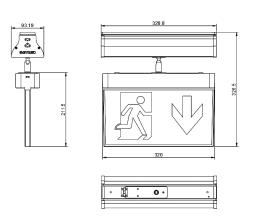

50/60Hz                         |
| Lifespan                 | 50,000 Hours                    |
| Driver                   | Integrated                      |
| Test Function            | Automatic self-test 3x per year |
| Housing Material         | Aluminium                       |
| IP Rating                | IP20                            |
| Operating Temperature    | -20°C ~ 45°C                    |

| BATTERY SPECIFICATIONS |                   |  |
|------------------------|-------------------|--|
| Battery Type           | 3.6V 800mAh Ni-Cd |  |
| Emergency Power Supply | >3 Hours          |  |
| Charging Time          | 24 hours          |  |
| Maintained             | Yes               |  |
| Non-maintained         | No                |  |

## **DETAILS AND MEASUREMENTS**