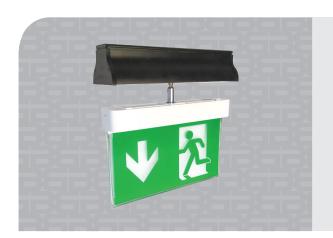

## **DESCRIPTION**

The Aurora LED Emergency Exit Sign Plug-in is elegant designed and consists of only premium components. The module is to be mounted in line with Aurora luminaires or can be installed onto the ceiling.

The sign is available with different pictograms and can be rotated for 360'c, to always achieve the best possible safety lighting set up.

| PRODUCT DETAIL      |                                        |
|---------------------|----------------------------------------|
| Product Code        | BY-PLUGIN-EXS                          |
| Product Description | Aurora LED Emergency Exit Sign Plug-In |
| Colour              | Black                                  |