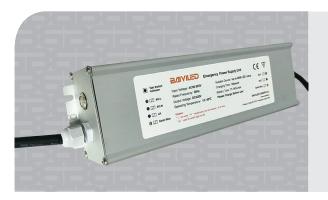

## DESCRIPTION

The Emergency Power Supply unit keeps the connected luminaires powered in case of a power failure. The unit can be easily (Plug & Play) connected to luminaires up to 60 Watt.

|                     | SPECIFICATIONS                  |
|---------------------|---------------------------------|
| Product Code        | BY-EPSU11V2AH                   |
| Product Description | Emergency Power Supply Unit 2AH |
| Colour              | Silver                          |
|                     |                                 |
| Product Code        | BY-EPSU11V4AH                   |
| Product Description | Emergency Power Supply Unit 4AH |
| Colour              | Silver                          |
|                     |                                 |
| Product Code        | BY-EPSU11V5AH                   |
| Product Description | Emergency Power Supply Unit 5AH |
| Colour              | Silver                          |
|                     |                                 |
| Product Code        | BY-EPSU11V8AH                   |

Product Description Emergency Power Supply Unit 8AH

Silver

Colour

| TECHNICAL SPECIFICATIONS |                                 |  |
|--------------------------|---------------------------------|--|
| Input Voltage            | AC90-265V                       |  |
| Frequency                | 50Hz                            |  |
| Output Voltage           | DC220V                          |  |
| Operating Temperature    | $-15^{\circ}C \sim 60^{\circ}C$ |  |
| Charging Time            | 24H                             |  |
| Battery Type             | 11.1V/Li-ion                    |  |
| Emergency Power Supply   | Up to 60 Watt LED fixtures      |  |
| IP Rating                | IP20                            |  |
| Housing Material         | Aluminium                       |  |