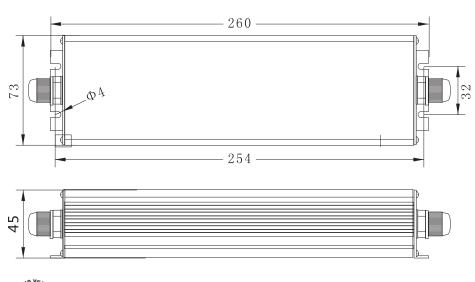

ency Power Supply Unit 8AH

Silver

Colour

| TECHNICAL SPECIFICATIONS |                                 |  |
|--------------------------|---------------------------------|--|
| Input Voltage            | AC90-265V                       |  |
| Frequency                | 50Hz                            |  |
| Output Voltage           | DC220V                          |  |
| Operating Temperature    | $-15^{\circ}C \sim 60^{\circ}C$ |  |
| Charging Time            | 24H                             |  |
| Battery Type             | 11.1V/Li-ion                    |  |
| Emergency Power Supply   | Up to 60 Watt LED fixtures      |  |
| IP Rating                | IP20                            |  |
| Housing Material         | Aluminium                       |  |

## DETAILS AND MEASUREMENTS